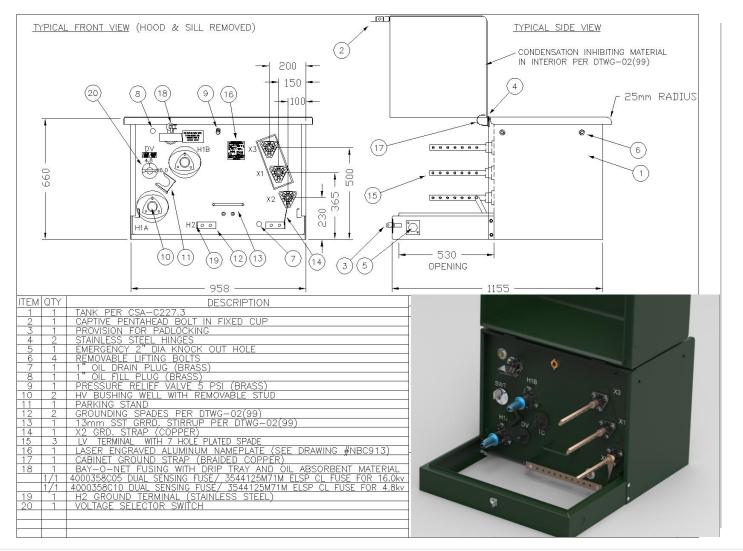

## 1 Phase Padmounted oil filled distribution transformer

The Cam Tran dead front padmounted transformer can be manufactured to most North American specifications.

More popular styles are: Loop feed units made to either CSA, ANSI, REA, or CEA standard.

Unique to Cam Tran is our "user friendly" ergonomic "Full Length" cabinet handle lift for ease of handling and to reduce injuries.

## **OPTIONS:**

- · Load Break Switches (1 or 2)
- Drywell Fusing
- · Bayonet Fusing
- · 4 Position Load Break Switches
- · Multi Voltage Winding
- Under Oil C/L Fusing
- Stainless Steel Tank / Base
- · Factory Installed Inserts
- · Coastal Paint
- · Various L/V Spade Arrangements
- Product Kitting