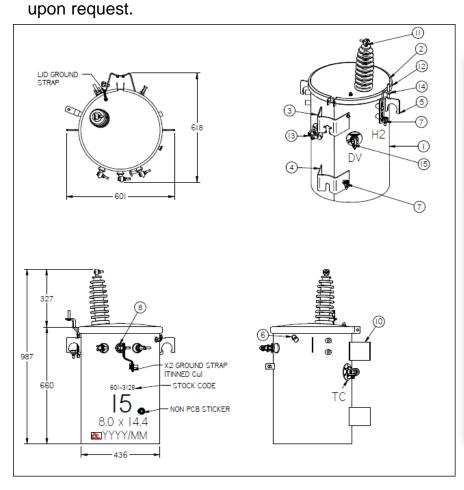

## 1 Phase Polemounted oil filled distribution transformer

Cam Tran overhead transformers can be manufactured to meet most specifications. Standard design is 1-HV bushing manufactured to meet CSA, ANSI or REA standards. They can be provided in either mild steel or stainless steel tanks. There are a number of additional coating options to combat corrosion that we would look forward to discussing with you

## **RATING:**

5 - 250kVA

## **VOLTAGE CLASS:**

1.2 -34.5 kv

## **OPTIONS:**

- · CSP Tap Changer
- Magnex Breaker Multi Voltage Windings
- · Load Break Switch
- · Clamp or Spade Type
- LV Bushing
- IFD Internal Fault
  Detector