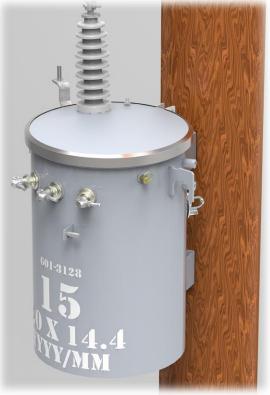

## 1 Phase Polemounted oil filled distribution transformer

Cam Tran overhead transformers can be manufactured to meet most specifications. Standard design is 1-HV bushing manufactured to meet CSA, ANSI or REA standards. They can be provided in either mild steel or stainless steel tanks. There are a number of additional coating options to combat corrosion that we would look forward to discussing with you