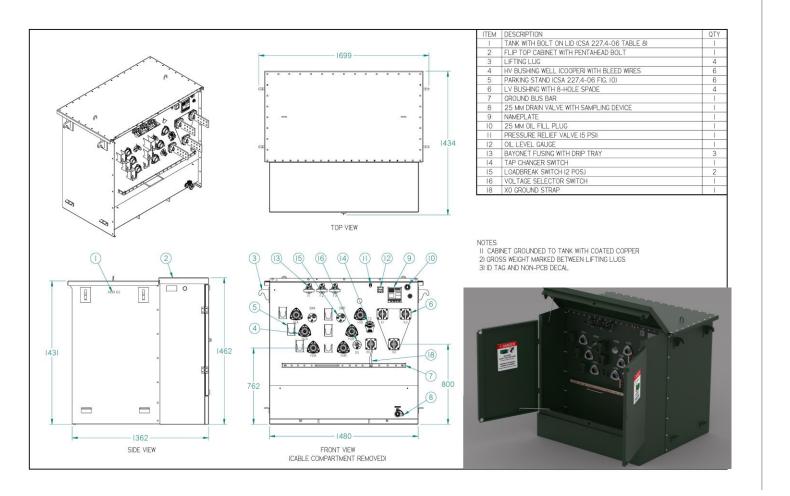

## 3 Phase Padmounted oil filled distribution transformer

Cam Tran 3 Phase dead front padmounted transformers can be provided in either radial feed or loop feed configuration and will meet or exceed most North American standards, including CSA, ANSI, REA, and CEA specifications.

## **RATING:**

30 – 3000kVA

## **VOLTAGE CLASS:**

1.2 –34.5 kv

## **OPTIONS:**

- · Three Point Latching
- · Hide Away Handle
- · Penta-Latch System
- · Stainless Steel Tank
- · Flip Top Cabinet Lid
- Bolted or Welded Tank
- · Coastal Paint
- Gas Shock lifters
- · Load Break Switches (1 -3)
- · 4 12 Hole LV Spades
- · LV Supports
- Bayonet Fusing
- 4-Position LB Switches
- Multi Voltage Windings
- Under Oil C/L Fusing
- · Factory Installed Inserts